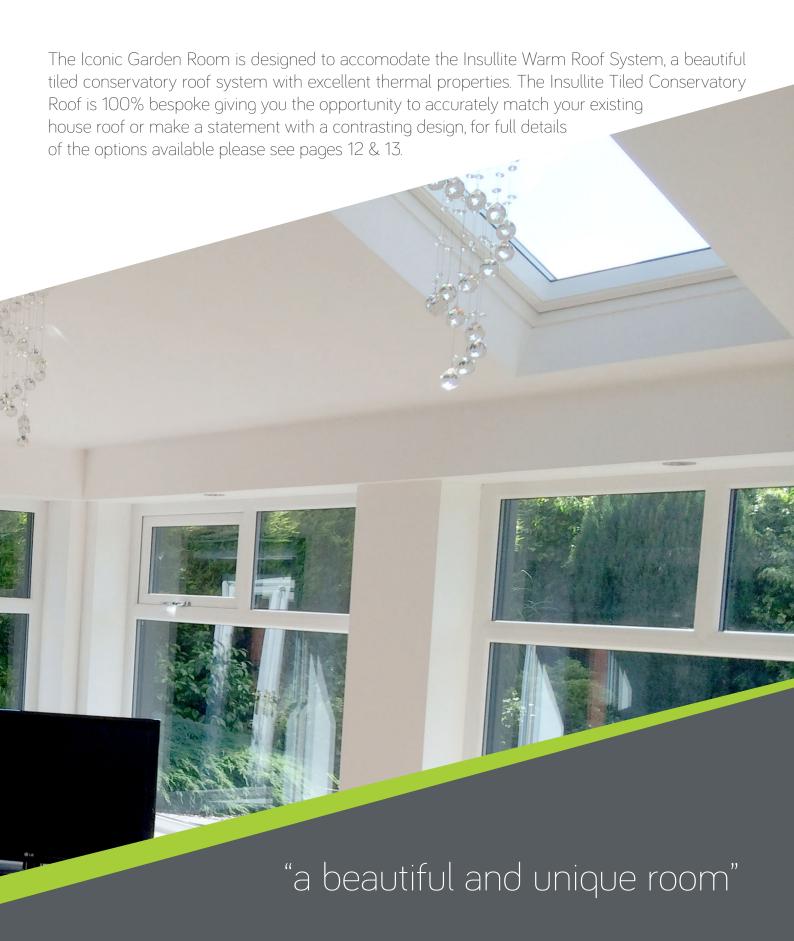

to present our latest innovation, the Iconic Garden Room, a retrofit conservatory upgrade made up of structurally insulated pillars, new A-rated frames and glazing, all topped of with a beautiful Insullite Warm Roof. This strong an robust structure is a fast and cost effective alternative to a new extension and will add real value to your home.

The Iconic Garden Room is a retrofit system installed onto your existing conservatory walls creating a beautiful real extension. The system consists of a series of fully insulated structural columns, A-rated frames and glazing topped off with a double insulated solid tiled conservatory roof. The garden room is then professionally plastered on the inside, turning the conservatory into a stunning room you and your family can enjoy all year round.