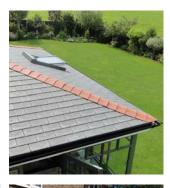

### Your Choice

The Insullite Tiled Conservatory Roof System is extremely versatile with a wide range of options available. We offer a fantastic choice of roof cover options to match many common types of roof cover found on homes in the UK.

We offer the **Tapco Slate**, a durable plastic roof tile with the effect of a classic slate roof. Tapco Slate is available in a wide range of colours and has a 50 year guarantee against cracking, fading and curling so if you choose this option you will have a stunning looking roof for many years to come.

We also offer the **Decra Roofing System**, a coated metal tile designed to match all other types of traditional roofing, the Decra tiles have a 40 year guarantee and have secured by design accreditation, making them the only roofing system approved by the Police. Decra tiles are available in a range of styles and colours.