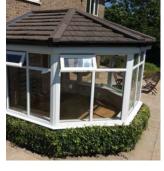

The Insullite solid tiled conservatory roof has been intelligently designed to solve all of the common problems conservatory owners face, we do this by using a multi-layered insulation system. Our system uses a SuperQuilt 19 layer multi foil insulation which has excellent thermal value as it deflects the hot and cold temperatures away from the conservatory. We also employ a sound deadening insulation which unlike rigid insulation completely silences the weather. This intelligent use of insulation technologies means that the Insullite tiled conservatory roof achieves a u-value of 0.18, meaning the Insullite system is one of the best performing on the market.

The Insullite roof system's structure is robust and designed to stand the test of time. The structure has been developed to put minimum stress on the existing conservatory frames, we do this by employing a system which transfers load back to the house structure where the foundations will be stronger. The Insullite tiled conservatory roof uses a timber structural system because unlike aluminium it doesn't conduct hot or cold meaning that there is no risk of condensation inside the conservatory roof. The Insullite tiled solid roof system is fully ventilated beneath the tiles making it 100% condensation free.