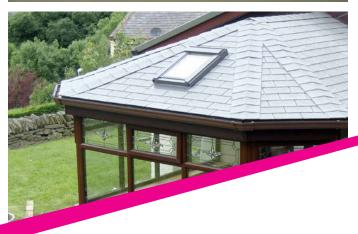

### Velux Roof Windows

If you want more natural light in your new room why not add a genuine Velux Roof Window? As well as the additional light a roof window can add real character to your conservatory, creating a beautiful garden room.

Velux Roof Windows come complete with a 10 year manufacturer guarantee, giving you the extra peace of mind that Velux is the right choice for your home. For more information visit www.velux.co.uk