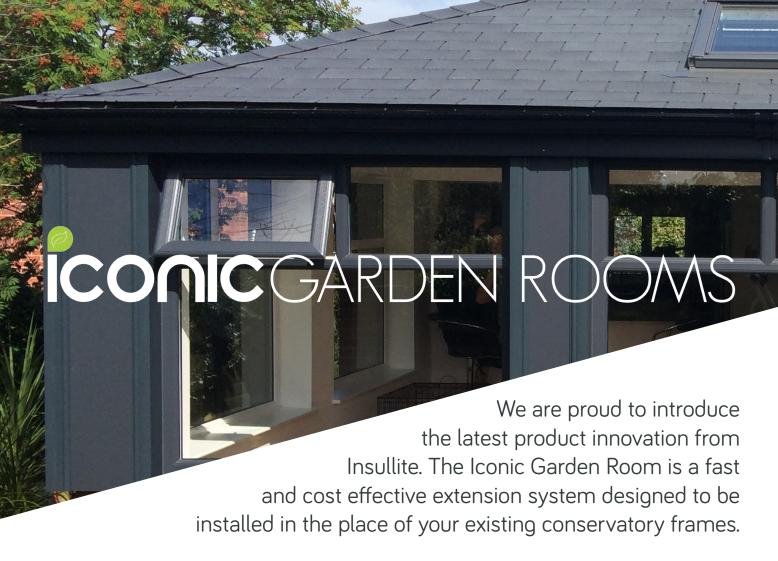

to present our latest innovation, the Iconic Garden Room, a retrofit conservatory upgrade made up of structurally insulated pillars, new A-rated frames and glazing, all topped of with a beautiful Insullite Warm Roof. This strong an robust structure is a fast and cost effective alternative to a new extension and will add real value to your home.

Standard Conservatory Roof 3.0

The solution is simple

Lower U-Value = Lower Bills

Have you been thinking about having a new extension built, but don't want the disruption and mess? The Iconic Garden Room could be the perfect solution for you if you have a conservatory that requires upgrading.

The Iconic Garden Room is a retrofit system installed onto your existing conservatory walls creating a beautiful real extension. The system consists of a series of fully insulated structural columns, A-rated frames and glazing topped off with a double insulated solid tiled conservatory roof. The garden room is then professionally plastered on the inside, turning the conservatory into a stunning room you and your family can enjoy all year round.