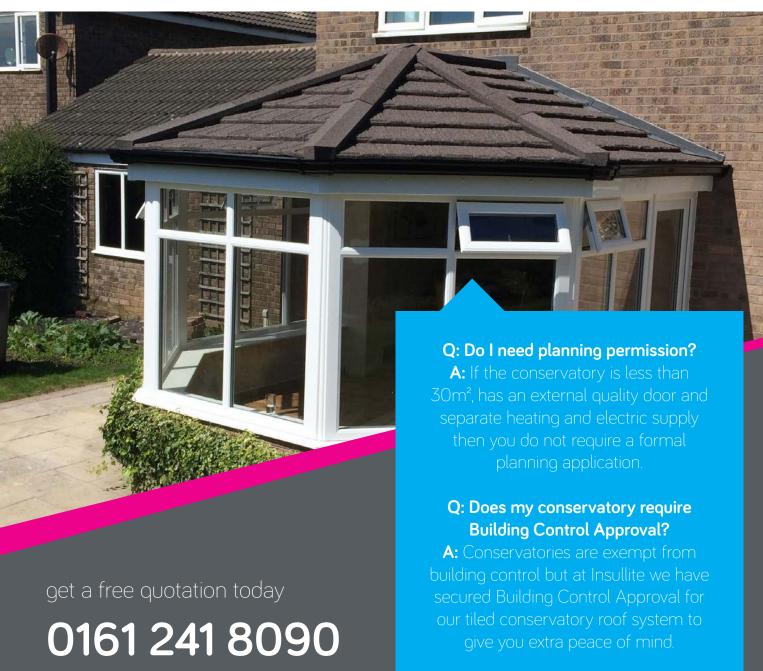

Standard Conservatory Roof 3.0

The solution is simple

Lower U-Value = Lower Bills

Have you been thinking about having a new extension built, but don't want the disruption and mess? The Iconic Garden Room could be the perfect solution for you if you have a conservatory that requires upgrading.

The Iconic Garden Room is a retrofit system installed onto your existing conservatory walls creating a beautiful real extension. The system consists of a series of fully insulated structural columns, A-rated frames and glazing topped off with a double insulated solid tiled conservatory roof. The garden room is then professionally plastered on the inside, turning the conservatory into a stunning room you and your family can enjoy all year round.