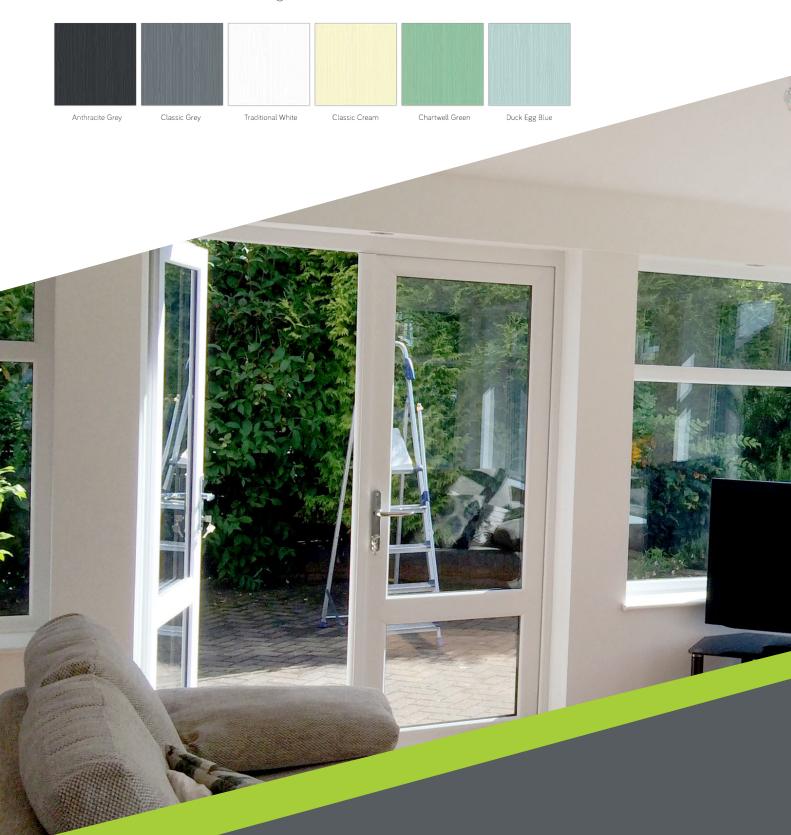

The Iconic columns are clad with high quality durable plastic and are available in a huge choice of colours with a smooth or wood grain texture.

for more information visit www.insullite.co.uk/iconic