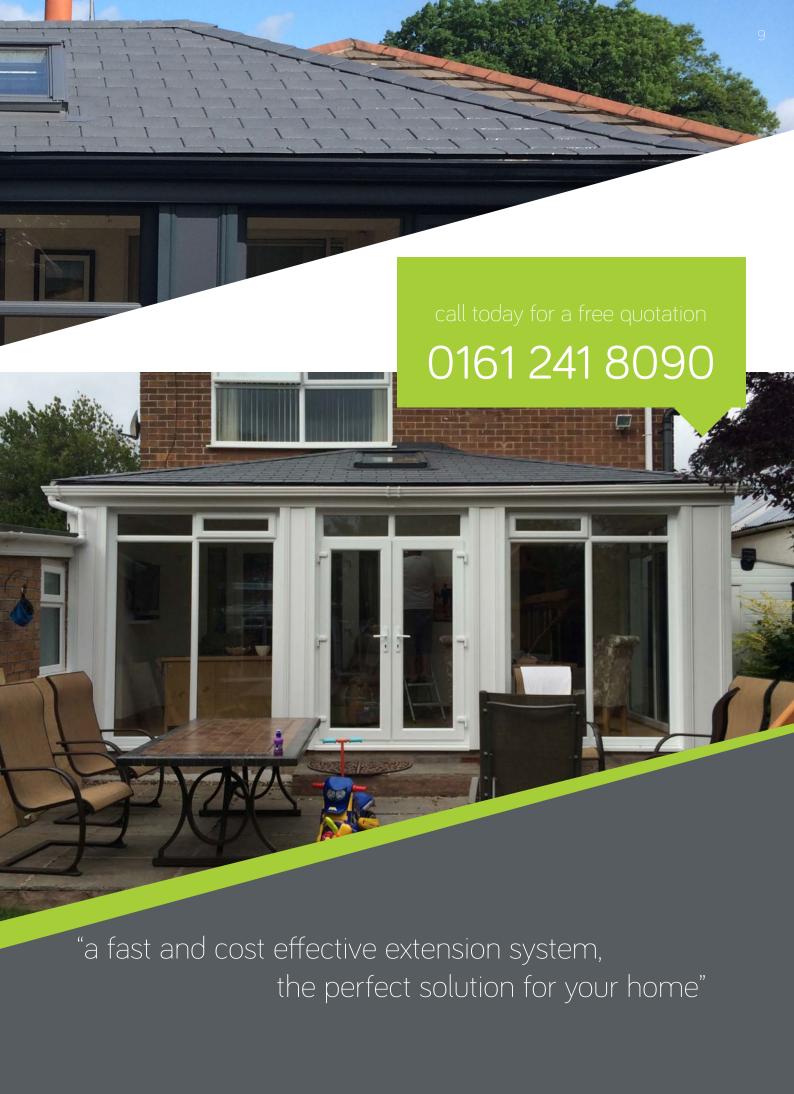

Our Garden Rooms are prefabricated in our workshop by a team of professional joiners, this enables us to speed up the on site time. This means an Iconic Garden Room is usually completed with in seven days of us arriving on site to remove the existing conservatory. Our professional installers will ensure that all work carried out is finished to a high standard and will remove all waste from the site.