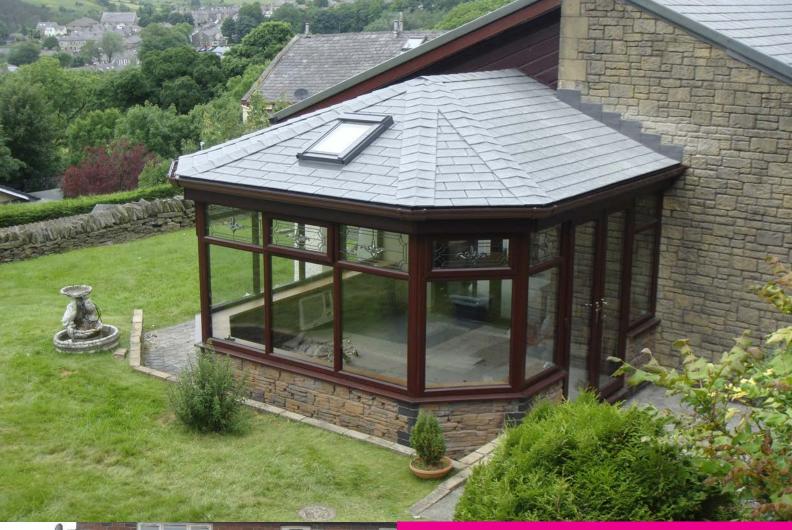

The Insullite solid tiled conservatory roof has been intelligently designed to solve all of the common problems conservatory owners face, we do this by using a multi-layered insulation system. Our system uses a SuperQuilt 19 layer multi foil insulation which has excellent thermal value as it deflects the hot and cold temperatures away from the conservatory. We also employ a sound deadening insulation which unlike rigid insulation completely silences the weather. This intelligent use of insulation technologies means that the Insullite tiled conservatory roof achieves a u-value of 0.18, meaning the Insullite system is one of the best performing on the market.

The Insullite roof system's structure is robust and designed to stand the test of time. The structure has been developed to put minimum stress on the existing conservatory frames, we do this by employing a system which transfers load back to the house structure where the foundations will be stronger. The Insullite tiled conservatory roof uses a timber structural system because unlike aluminium it doesn't conduct hot or cold meaning that there is no risk of condensation inside the conservatory roof. The Insullite tiled solid roof system is fully ventilated beneath the tiles making it 100% condensation free.