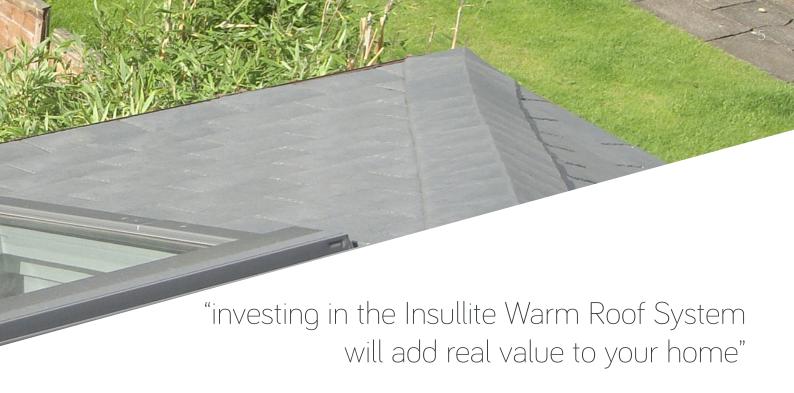

to present our latest innovation, the Iconic Garden Room, a retrofit conservatory upgrade made up of structurally insulated pillars, new A-rated frames and glazing, all topped of with a beautiful Insullite Warm Roof. This strong an robust structure is a fast and cost effective alternative to a new extension and will add real value to your home.

The Insullite solid tiled conservatory roof has been intelligently designed to solve all of the common problems conservatory owners face, we do this by using a multi-layered insulation system. Our system uses a SuperQuilt 19 layer multi foil insulation which has excellent thermal value as it deflects the hot and cold temperatures away from the conservatory. We also employ a sound deadening insulation which unlike rigid insulation completely silences the weather. This intelligent use of insulation technologies means that the Insullite tiled conservatory roof achieves a u-value of 0.18, meaning the Insullite system is one of the best performing on the market.