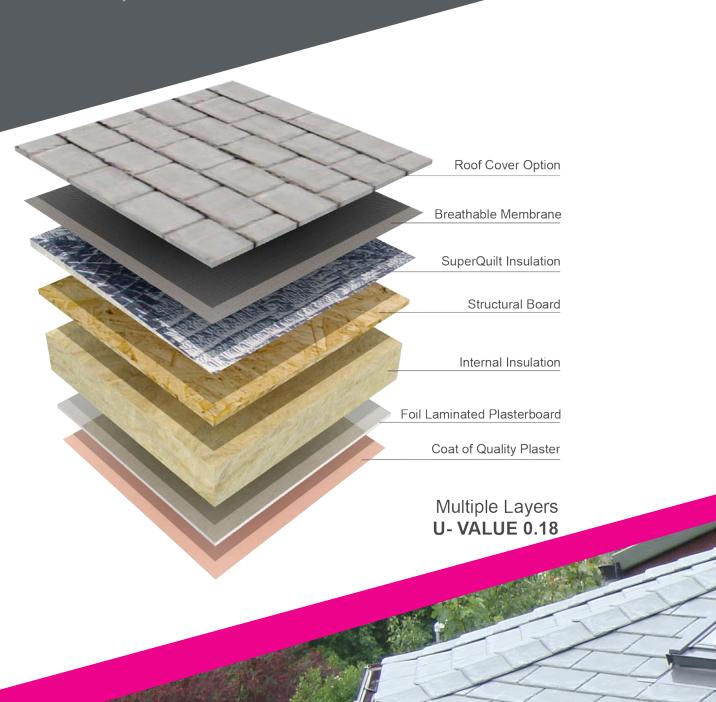

The Insullite solid tiled conservatory roof has been intelligently designed to solve all of the common problems conservatory owners face, we do this by using a multi-layered insulation system. Our system uses a SuperQuilt 19 layer multi foil insulation which has excellent thermal value as it deflects the hot and cold temperatures away from the conservatory. We also employ a sound deadening insulation which unlike rigid insulation completely silences the weather. This intelligent use of insulation technologies means that the Insullite tiled conservatory roof achieves a u-value of 0.18, meaning the Insullite system is one of the best performing on the market.

### Multi-Layered Insulation

The solid conservatory roof replacement from Insullite has been intelligently designed to achieve a market leading U-value of 0.18 this rating has been validated by industry professionals. We have achieved this excellent U-value by employing a multiple layered insulation system using industry leading materials.

We use SuperQuilt insulation, SuperQuilt Consists of 19 Layers and works by reflecting radiant heat back into your home and through summer reflecting excessive heat out. Like a mirror reflects light, SuperQuilt reflects heat. So if you pay to heat your home, why let that heat escape? Keep it in your house. We also use a layer of 120mm internal insulation because as well as having excellent thermal properties it also has fantastic acoustic properties virtually silencing external sound within the conservatory. The Insullite tiled conservatory roof uses an intelligent blend of breathable membrane and ventilation to ensure that our system is the only 100% condensation free tiled conservatory roof on the market, giving you extra peace of mind that your home is in safe hands with Insullite.